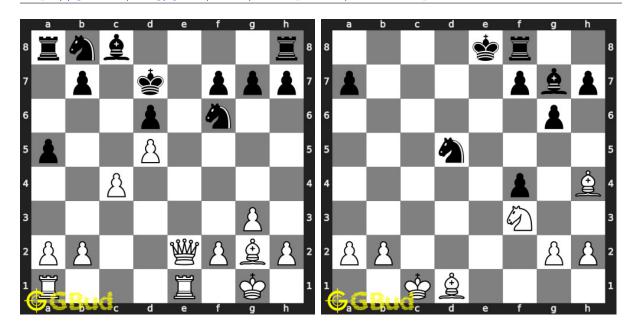

#### 51. Mate in 1 move

Level: easy, Next Move: White Solution: https://gbud.in/gv85v34

#### 52. Mate in 1 move

Level: easy, Next Move: White Solution: https://gbud.in/gv85v34

## 53. Use opponent's mistake

Level: easy, Next Move: Black Solution: https://gbud.in/gv85v34

#### 54. Mate in 2 moves

Level: easy, Next Move: Black Solution: https://gbud.in/gv85v34

#### 55. Mate in 1 move

Level: easy, Next Move: Black Solution: https://gbud.in/gv85v34

#### 56. Mate in 1 move

Level: easy, Next Move: White Solution: https://gbud.in/gv85v34

#### 57. Mate in 1 move

Level: easy, Next Move: Black Solution: https://gbud.in/gv85v34

#### 58. Mate in 1 move

Level: easy, Next Move: Black Solution: https://gbud.in/gv85v34

### 59. Mate in 1 move

Level: easy, Next Move: White Solution: https://gbud.in/gv85v34

### 60. Mate in 1 move

Level: easy, Next Move: White Solution: https://gbud.in/gv85v34

Figure 1: Solve other puzzles @ https://gbud.in/chsgppz