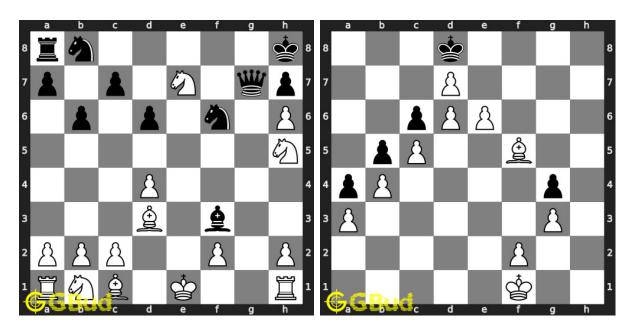

#### 51. Mate in 1 move

Level: easy, Next Move: White Solution: https://gbud.in/gv85v34

#### 52. Mate in 1 move

Level: easy, Next Move: White Solution: https://gbud.in/gv85v34

## 53. Use opponent's mistake

Level: easy, Next Move: Black Solution: https://gbud.in/gv85v34

#### 54. Mate in 2 moves

Level: easy, Next Move: Black Solution: https://gbud.in/gv85v34