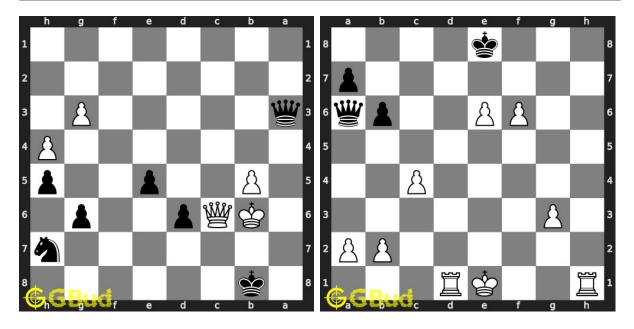

### 59. Mate in 1 move

Level: easy, Next Move: White Solution: https://gbud.in/gv85v34

### 60. Mate in 1 move

Level: easy, Next Move: White Solution: https://gbud.in/gv85v34

Figure 1: Solve other puzzles @ https://gbud.in/chsgppz