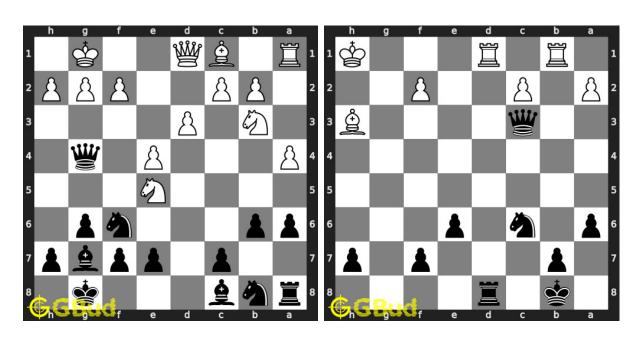

#### 55. Mate in 1 move

Level: easy, Next Move: Black Solution: https://gbud.in/gv85v34

#### 56. Mate in 1 move

Level: easy, Next Move: White Solution: https://gbud.in/gv85v34

#### 57. Mate in 1 move

Level: easy, Next Move: Black Solution: https://gbud.in/gv85v34

#### 58. Mate in 1 move

Level: easy, Next Move: Black Solution: https://gbud.in/gv85v34